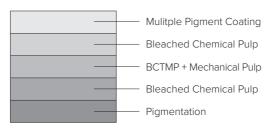

IFFNESS<br>CD<br>mNm | BENDING<br>STIFFNESS<br>MD<br>mNm |
|-----------------|------------------|-----------------------------------|-----------------------------------|
| 215             | 340              | 3.6                               | 7.7                               |
| 245             | 400              | 6.0                               | 11.9                              |
| 290             | 490              | 10.0                              | 19.7                              |
| 350             | 615              | 17.6                              | 34.1                              |
| 375             | 670              | 21.6                              | 41.9                              |

<sup>\*</sup>Other weights available on indent.

### **BOARD STRUCTURE**



## **APPLICATIONS**

- Food Safe Packaging
- Freezer and Fridge Applications
- Dry Foods
- Confectionery Packaging
- Fast Food, Food Service and Bakery Packaging

# **ENVIRONMENTAL CREDENTIALS**





















The mark of responsible forestry FSC\* C010371