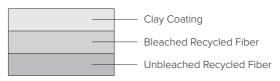

### **ECLIPSE GREYBACK**

A dependable one sided Greyback board manufactured from 90% recycled Post Consumer Waste (PCW) Recycled Fibre. This high quality duplex board has an exceptionally smooth clay coated top surface and light grey shade sealed reverse.

#### **BOARD STRUCTURE**