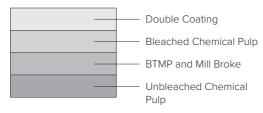

| 13.3                              |
| 265             | 457              | 9.3                               | 19.3                              |
| 285             | 508              | 11.8                              | 24.5                              |
| 310             | 559              | 14.9                              | 31.3                              |
| 330             | 610              | 18.3                              | 38.3                              |
| 345             | 660              | 20.6                              | 43.9                              |
| 370             | 711              | 24.5                              | 52.2                              |

<sup>\*</sup>Other weights available on indent.

# **BOARD STRUCTURE**



## **APPLICATIONS**

- Frozen Goods
- Food Packaging
- Beverage Packaging
- Chocolate and Confectionery Packaging
- Industrial and Logistics -Heavy Parts Packaging
- Electronics
- Pharmaceutical

## **ENVIRONMENTAL CREDENTIALS**

























The mark of responsible forestry FSC® C010371

Ask for **FSC**® or **PEFC**® Certified product range.