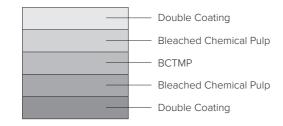

economically priced double-sided board offers outstanding press performance on every occasion. Insist on the best and ask for True.

| GRAMMAGE<br>GSM | THICKNESS<br>UMS | BENDING<br>STIFFNESS<br>CD<br>gf.cm | BENDING<br>STIFFNESS<br>MD<br>gf.cm |
|-----------------|------------------|-------------------------------------|-------------------------------------|
| 300             | 355              | 71.4                                | 122.4                               |
| 350             | 405              | 102                                 | 183.5                               |
| 400             | 460              | 163.2                               | 265.1                               |

### TECHNICAL SPECIFICATIONS

\*Other weights available on indent.

#### BOARD STRUCTURE



## APPLICATIONS

- Luxury Goods Packaging
- Cosmetics Packaging
- Gift Cards
- Presentation Folders
- Business Cards
- Menus
- Point of Sale Displays
- Promotional Material
- Direct Mail
- Swing Tags

# ENVIRONMENTAL CREDENTIALS